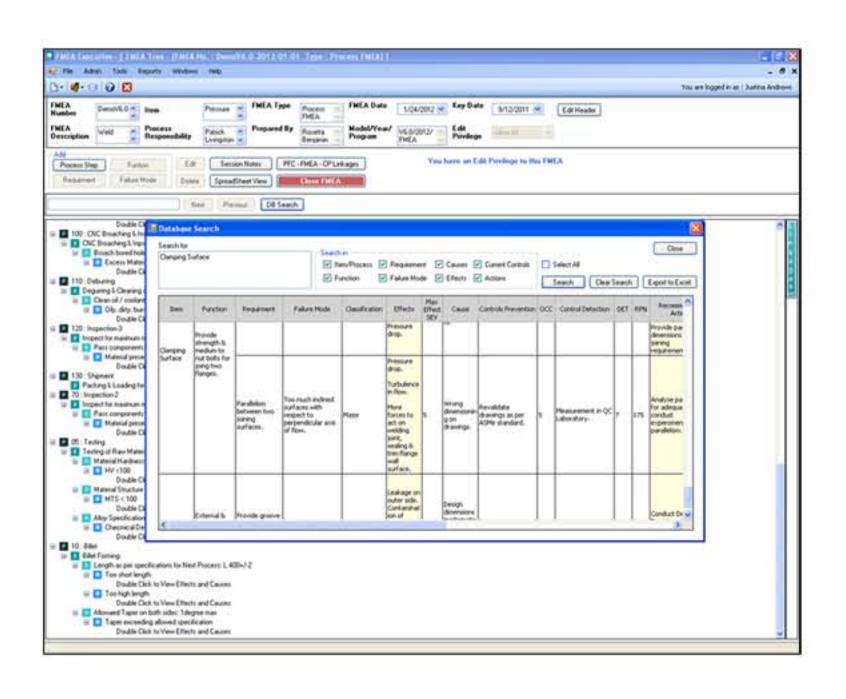

#### Database search: Knowledge Management

FMEA Executive commits FMEA data to a common database, building up a knowledge pool. This is your organizational asset of problem solving wisdom. Use the Database search feature

- to search through past problem solving cycles,
- to look for similar failures occurring in other products and processes.
- to visit and emulate proven problem solving strategies for your designs and processes.