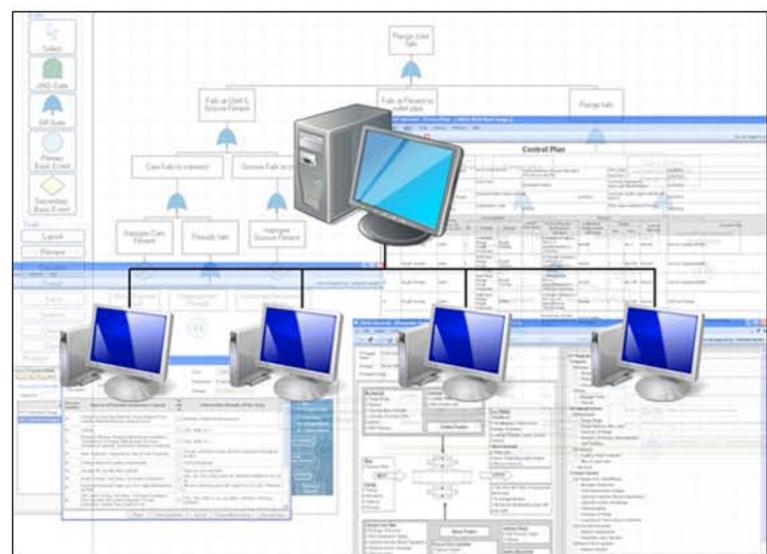

## **Network Implementation**

FMEA is a team effort.

Your FMEA initiative works best when team members are able to share data, search through the database for issues and risk mitigation cycles of the past, and work on FMEAs as a team. This is easily possible in a network implementation of FMEA Executive. FMEA Executive is offered as concurrent user floating licenses spanning across the organization