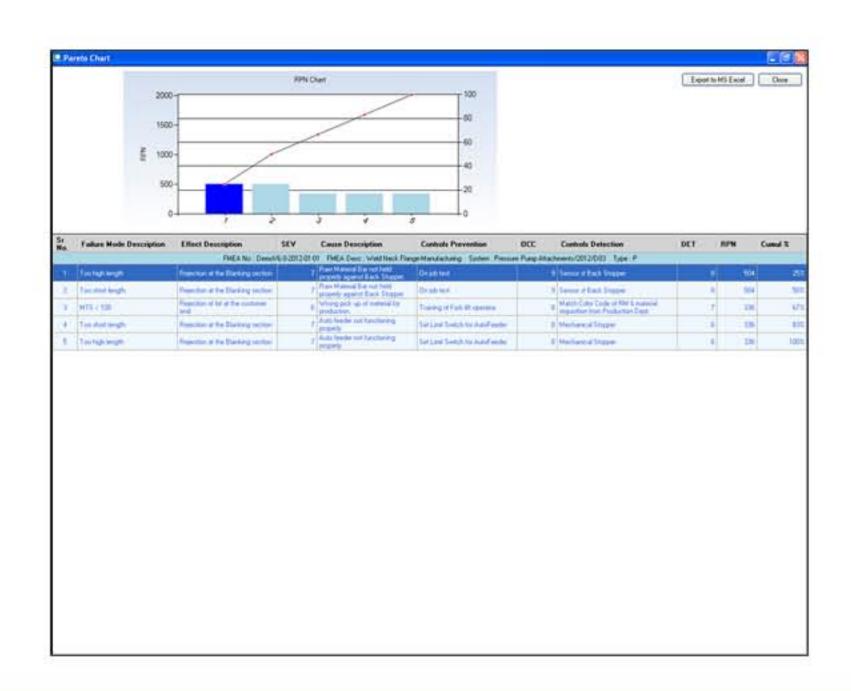

### Powerful Reporting

Attend to the voluminous FMEA activity, without missing out a single detail.

- Prioritize actions that lead to risk and problem mitigation.
- Manage by exception

#### **Actionable Reports**

Actionable reports enable you -

- Take speedy, effective, and result oriented actions and resolve problems swiftly.
- Attend to the voluminous FMEA activity, without missing out a single detail.
- Prioritize actions that lead to risk and problem mitigation.
- Manage by exception