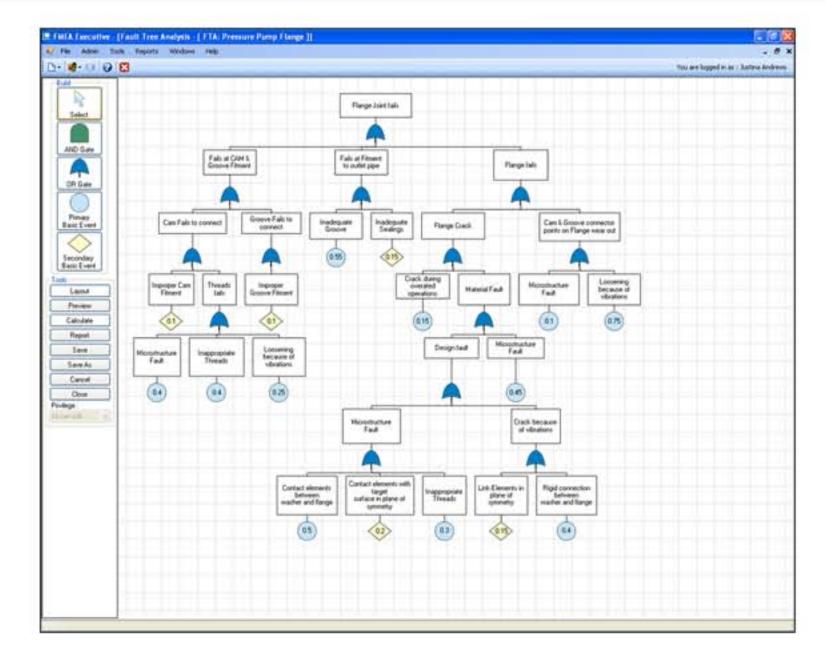

## Organize peripheral information around the FMEA

FMEA Executive bundles special tools that enable you create and manage

- Fault Tree Diagrams
- Event Tree Diagratms
- Parameter Diagrams
- Process Flow Charts
- Control Plans

In addition, you can attach relevant freeform information to each FMEA. Attach MS Word, MS Excel, picture formats, CAD models or any other format that MS Windows can handle. These serve as a ready reference to all users of FMEA Executive. You can view linkages between Process Flow Charts, PFMEAs and Control Plans to confirm closures of all outstanding process risks.