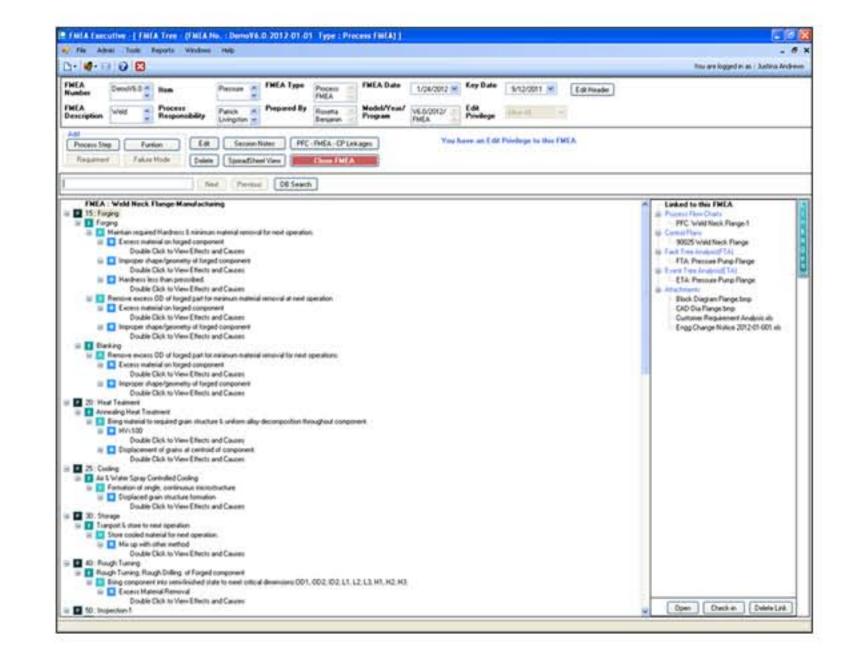

### Action Oriented Organization of FMEAs

FMEAs Executive organizes FMEAs in a tree structure, making sure that no step is skipped and no detail is left out. Each FMEA becomes an action item bank for process and design improvement.

A FMEA is organized as follows:

- An Item/ Process Step can have multiple functions
- A Function can have multiple requirements
- Each Requirement can fail due to multiple Failure Modes
- Each Failure Mode can have multiple Effects & can be caused by several causes.